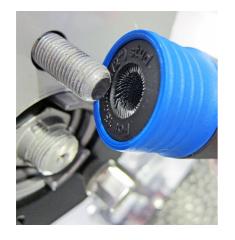

## Wheel Stud Cleaning Tool Set

Wheel stud cleaning tool set offers a quick and easy solution for cleaning dirt, corrosion and grease from wheel studs before refitting the wheels and wheel nuts.

## Additional Information

- Can be used by hand or with a cordless drill using the quick-chuck adaptor provided.
- Six quick-change brushes fit both metric and Imperial studs: 12mm (7/16"), 13mm (1/2"), 14mm (9/16"), 16mm (5/8"), 22mm (7/8") and • 28mm (1 1/8").
- Supplied with a 1/2"D adaptor.
- Brushes are considered consumable and available as replacements. Part Nos: 2320 12mm (7/16"), 2321 13mm (1/2"), 2322 14mm • (9/16"), 2323 16mm (5/8"), 2325 22mm (7/8") and 2326 28mm (1 1/8") - Packs of 5.