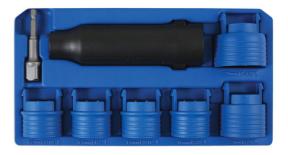

## Additional Information

- Can be used by hand or with a cordless drill using the quick-chuck adaptor provided.
- Six quick-change brushes fit both metric and Imperial studs: 12mm (7/16"), 13mm (1/2"), 14mm (9/16"), 16mm (5/8"), 22mm (7/8") and • 28mm (1 1/8").
- Supplied with a 1/2"D adaptor.
- Brushes are considered consumable and available as replacements. Part Nos: 2320 12mm (7/16"), 2321 13mm (1/2"), 2322 14mm • (9/16"), 2323 16mm (5/8"), 2325 22mm (7/8") and 2326 28mm (1 1/8") - Packs of 5.