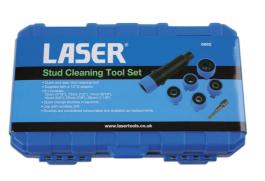

## LASER®

## Wheel Stud Cleaning Tool Set

Wheel stud cleaning tool set offers a quick and easy solution for cleaning dirt, corrosion and grease from wheel studs before refitting the wheels and wheel nuts.