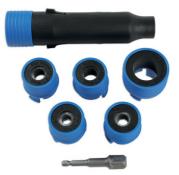

## Additional Information

- Can be used by hand or with a cordless drill using the quick-chuck adaptor provided.
- Six quick-change brushes fit both metric and Imperial studs: 12mm (7/16"), 13mm (1/2"), 14mm (9/16"), 16mm (5/8"), 22mm (7/8") and • 28mm (1 1/8").
- Supplied with a 1/2"D adaptor.
- Brushes are considered consumable and available as replacements. Part Nos: 2320 12mm (7/16"), 2321 13mm (1/2"), 2322 14mm • (9/16"), 2323 16mm (5/8"), 2325 22mm (7/8") and 2326 28mm (1 1/8") - Packs of 5.