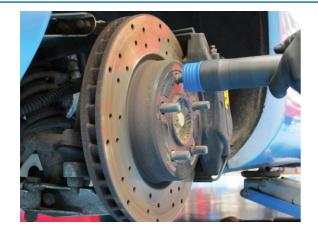

## Wheel Stud Cleaning Tool Set

Wheel stud cleaning tool set offers a quick and easy solution for cleaning dirt, corrosion and grease from wheel studs before refitting the wheels and wheel nuts.