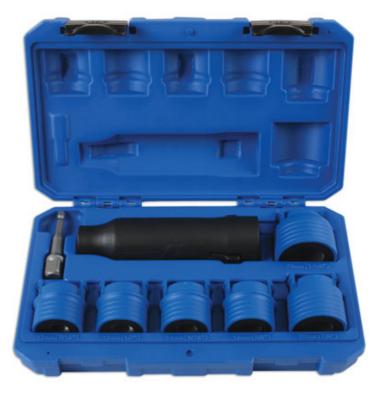

## Wheel Stud Cleaning Tool Set

Wheel stud cleaning tool set offers a quick and easy solution for cleaning dirt, corrosion and grease from wheel studs before refitting the wheels and wheel nuts.

## Additional Information

- Can be used by hand or with a cordless drill using the quick-chuck adaptor provided.
- Six quick-change brushes fit both metric and Imperial studs: 12mm (7/16"), 13mm (1/2"), 14mm (9/16"), 16mm (5/8"), 22mm (7/8") and • 28mm (1 1/8").
- Supplied with a 1/2"D adaptor.
- Brushes are considered consumable and available as replacements. Part Nos: 2320 12mm (7/16"), 2321 13mm (1/2"), 2322 14mm • (9/16"), 2323 16mm (5/8"), 2325 22mm (7/8") and 2326 28mm (1 1/8") - Packs of 5.