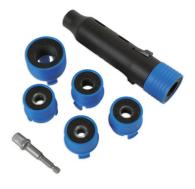

## Additional Information

- Can be used by hand or with a cordless drill using the quick-chuck adaptor provided.
- Six quick-change brushes fit both metric and Imperial studs: 12mm (7/16"), 13mm (1/2"), 14mm (9/16"), 16mm (5/8"), 22mm (7/8") and • 28mm (1 1/8").
- Supplied with a 1/2"D adaptor.
- Brushes are considered consumable and available as replacements. Part Nos: 2320 12mm (7/16"), 2321 13mm (1/2"), 2322 14mm • (9/16"), 2323 16mm (5/8"), 2325 22mm (7/8") and 2326 28mm (1 1/8") - Packs of 5.