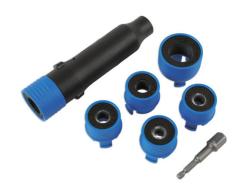

## Additional Information

- Can be used by hand or with a cordless drill using the quick-chuck adaptor provided.
- Six quick-change brushes fit both metric and Imperial studs: 12mm (7/16"), 13mm (1/2"), 14mm (9/16"), 16mm (5/8"), 22mm (7/8") and • 28mm (1 1/8").
- Supplied with a 1/2"D adaptor.
- Brushes are considered consumable and available as replacements. Part Nos: 2320 12mm (7/16"), 2321 13mm (1/2"), 2322 14mm • (9/16"), 2323 16mm (5/8"), 2325 22mm (7/8") and 2326 28mm (1 1/8") - Packs of 5.